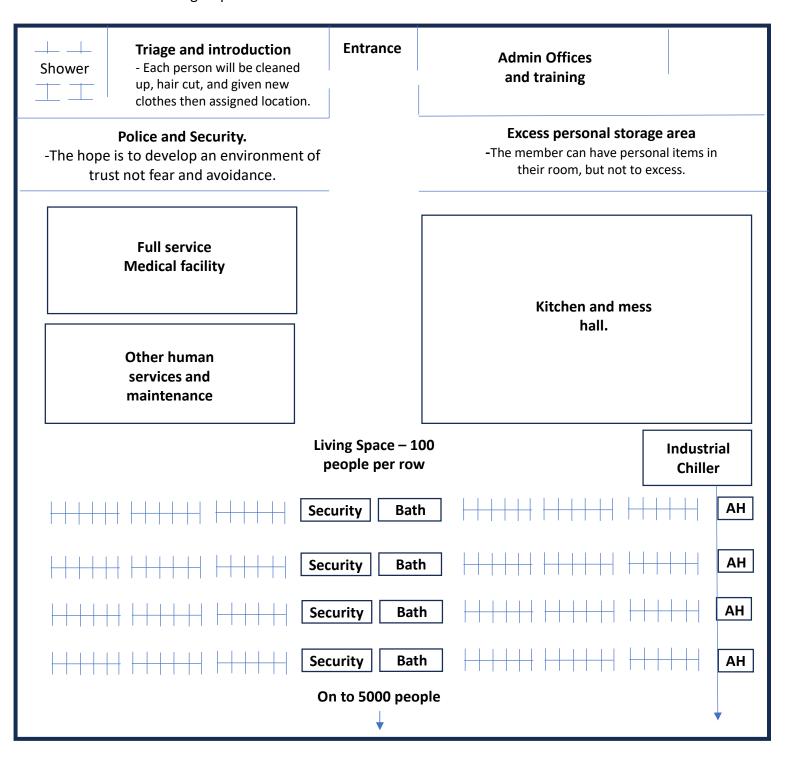

## **Facility Layout**

The layout of the installation is simple. They become a complete "city" in the ranch design. The idea is to offer people everything they need within walking distance. They are in a safe climate-controlled location just like everyone else. In addition, the entire floor will be covered with a protective surface (outside the conference or astroturf).

Sizes are individual and private, one for each person. In addition, they have easy access to food, clothing, toilets and showers, medical care, mental health services, and job training and education. There are separate areas for families and risk groups. Below is an overview of what the facilities look like: